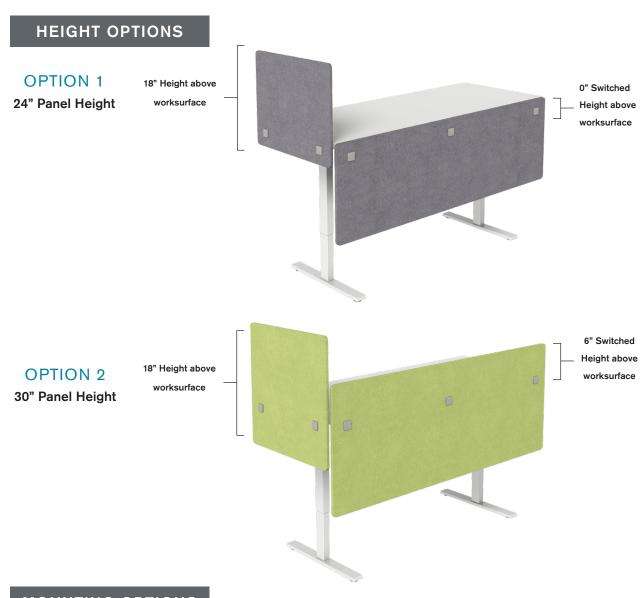

#### **DIMENSIONS**

| Widths                 |      | Heights            |
|------------------------|------|--------------------|
| 24"                    | 24": | 18" Above the desk |
| 30"                    |      | 0" Switched height |
| 36"                    | 30": | 18" Above the desk |
| 42"                    |      | 6" Switched height |
| 48"                    |      |                    |
| 54"                    |      |                    |
| 60"                    |      |                    |
| 66"                    |      |                    |
| 72"                    |      |                    |
| Custom sizes available |      |                    |