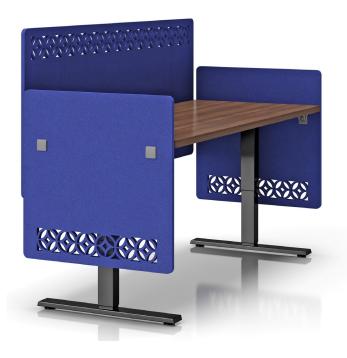

## SWITCHIT® DESK DIVIDER PANELS

POP-OFF - TURN PANEL - POP-ON

SwitchIT® acoustic desk panels can be mounted above the desk for a quiet, distraction free work zone, or instantaneously converted to an open workstation for collaborative work with our patented magnetic mounting system.