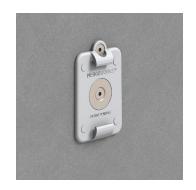

## MOUNTING OPTIONS

SWITCHIT® MAGNETIC MOUNT MOUNTS TO WORKSURFACE

SWITCHIT® MAGNETIC MOUNT MOUNTS TO PANEL