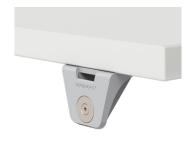

## MOUNTING OPTIONS

SWITCHIT® MAGNETIC MOUNT MOUNTS TO WORKSURFACE

SWITCHIT® MAGNETIC MOUNT MOUNTS TO PANEL