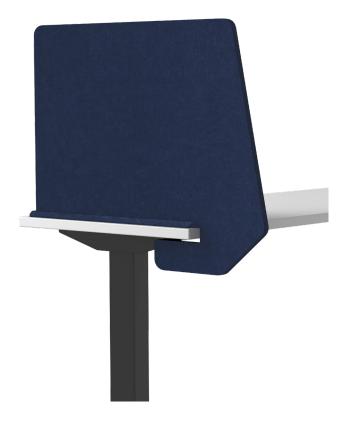

### **INSTANT PRIVACY**

Introducing Glide™ Wing Panels—your quick fix for instant sight and sound privacy, so you can stay focused. Made from highly rated NRC acoustic material, these desk panels are designed for an easy, one-touch glide installation. The Glide™ Wing Panel stands on its own—simply slide it onto your desk, twist the knob, and you're done. Privacy in seconds!