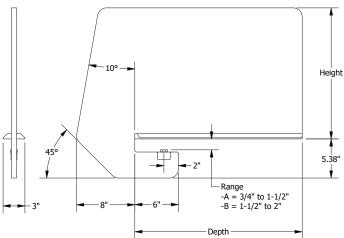

#### **DIMENSIONS**

| Widths                 | Heights |
|------------------------|---------|
| 17"                    | 12"     |
| 23"                    | 18"     |
| 29"                    | 24"     |
| Custom sizes available |         |