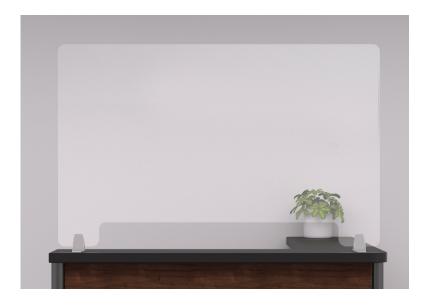

# ENCLAVE® SNEEZE GUARD PROTECTIVE BARRIER SHIELDS

Protect employees and customers with our high quality, professionally designed clear acrylic Sneeze Guard panels. Our see-through protective barriers have a smooth edged opening on the bottom for safe document and currency exchange and are available in a variety of widths and heights to shield your entire worksurface.

### **DIMENSIONS**

| Widths                 | Heights |
|------------------------|---------|
| 23"                    | 24"     |
| 30"                    | 30"     |
| 36"                    | 36"     |
| 42"                    |         |
| 47"                    |         |
| 54"                    |         |
| 60"                    |         |
| 66"                    |         |
| 72"                    |         |
| 90"                    |         |
| Custom sizes available |         |