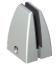

Widths                 | Heights |
|------------------------|---------|
| 23"                    | 24"     |
| 30"                    | 30"     |
| 36"                    | 36"     |
| 42"                    |         |
| 47"                    |         |
| 54"                    |         |
| 60"                    |         |
| 66"                    |         |
| 72"                    |         |
| 90"                    |         |
| Custom sizes available |         |

#### **MATERIALS**

#### Clear & Frosted Acrylic

- ROHS Directive 2011/65/EU.
   (EU) 2015/863
- UL 94, UL 746
- ASTM Properties for Acrylic
- 1 permanent mounting options (Top Mount available in silver and black)
- 2 removable mounting options (Edge Clamp Knob available in silver and black)

## **MOUNTING OPTIONS**







Edge Clamp Knob



Free Standing