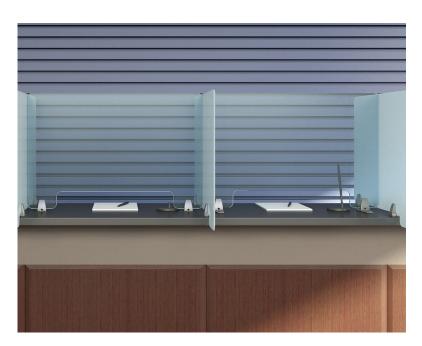

# ENCLAVE® SNEEZE GUARD PROTECTIVE BARRIER SHIELDS

Protect employees and customers with our high quality, professionally designed clear acrylic Sneeze Guard panels. Our see-through protective barriers have a smooth edged opening on the bottom for safe document and currency exchange and are available in a variety of widths and heights to shield your entire worksurface.

### **DIMENSIONS**

| Widths                 | Heights |
|------------------------|---------|
| 23"                    | 24"     |
| 30"                    | 30"     |
| 36"                    | 36"     |
| 42"                    |         |
| 47"                    |         |
| 54"                    |         |
| 60"                    |         |
| 66"                    |         |
| 72"                    |         |
| 90"                    |         |
| Custom sizes available |         |