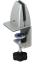

hs                 | Heights |
|------------------------|---------|
| 23"                    | 24"     |
| 30"                    | 30"     |
| 36"                    | 36"     |
| 42"                    |         |
| 47"                    |         |
| 54"                    |         |
| 60"                    |         |
| 66"                    |         |
| 72"                    |         |
| 90"                    |         |
| Custom sizes available |         |

#### **MATERIALS**

#### Clear & Frosted Acrylic

- ROHS Directive 2011/65/EU.
   (EU) 2015/863
- UL 94, UL 746
- ASTM Properties for Acrylic
- 1 permanent mounting options (Top Mount available in silver and black)
- 2 removable mounting options (Edge Clamp Knob available in silver and black)

## **MOUNTING OPTIONS**







Edge Clamp Knob



Free Standing