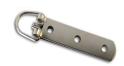

# **ECHOLAYER™ WALL PANELS**

## ART AND ACOUSTIC REDEFINED

Redefine art in your space. EchoLayer™ Wall Panels create stunning and intricate designs while enhancing room acoustics. Crafted using multiple layers of acoustic material in a variety of colors, each EchoLayer™ design is a 3-dimensional showpiece. Available in 5 designs.





## **PRODUCT SPECIFICATIONS**

#### **DIMENSIONS**

23"w x 47"h

32" Diameter (Bloom Only)

48" Diameter (Bloom Only)

Custom sizes available

### **MATERIALS**

#### Acoustic EchoScape Material Thickness 3/8" (9mm)

- Highly NRC rated at 0.85
- Fire rating ASTM E84 Class A
- VOC and Red Dye Free
- Made from recycled contents
- 26 color finishes

## **WALL MOUNT OPTIONS**







ADHESIVE REMOVABLE MOUNT



mergeworks.com