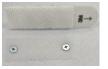

# **ECHOLAYER™ WALL PANELS**

## ART AND ACOUSTIC REDEFINED

Redefine art in your space. EchoLayer™ Wall Panels create stunning and intricate designs while enhancing room acoustics. Crafted using multiple layers of acoustic material in a variety of colors, each EchoLayer™ design is a 3-dimensional showpiece. Available in 5 designs.





## **PRODUCT SPECIFICATIONS**

#### **DIMENSIONS**

23"w x 47"h

32" Diameter (Bloom Only)

48" Diameter (Bloom Only)

Custom sizes available

### **MATERIALS**

#### Acoustic EchoScape Material Thickness 3/8" (9mm)

- Highly NRC rated at 0.85
- Fire rating ASTM E84 Class A
- VOC and Red Dye Free
- Made from recycled contents
- 26 color finishes

## **WALL MOUNT OPTIONS**







ADHESIVE REMOVABLE MOUNT



mergeworks.com