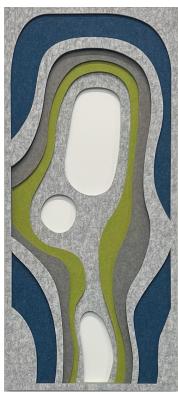

# **ECHOLAYER™ WALL PANELS**

## ART AND ACOUSTIC REDEFINED

Redefine art in your space. EchoLayer™ Wall Panels create stunning and intricate designs while enhancing room acoustics. Crafted using multiple layers of acoustic material in a variety of colors, each EchoLayer™ design is a 3-dimensional showpiece. Available in 5 designs.

#### Acoustic EchoScape Material Thickness 3/8" (9mm)

- Highly NRC rated at 0.85
- Fire rating ASTM E84 Class A
- VOC and Red Dye Free
- Made from recycled contents
- 26 color finishes