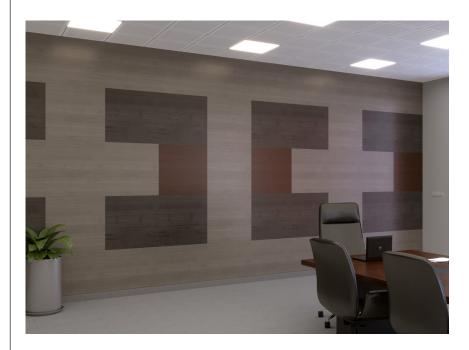

# **ECHODECO® WOODGRAIN TILES**

### STRONG AND SILENT

Enhance the ambiance of your space while effectively managing noise. EchoDeco® Woodgrain Tiles bring a touch of sophistication, providing both style and sound balancing benefits. Woodgrain Tiles are sold in sets, quantities vary with sizes.

#### Acoustic EchoScape Material Thickness 3/8" (9mm)

- Highly NRC rated at 0.85
- Fire rating ASTM E84 Class A
- VOC and Red Dye Free
- Made from recycled contents
- 5 woodgrain patterns
- 26 color finishes