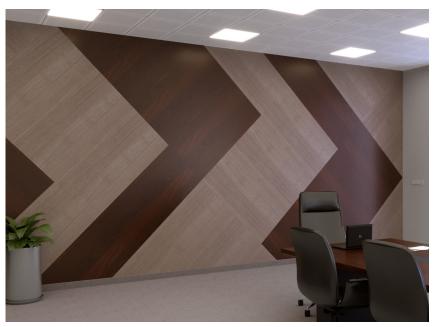

# **ECHODECO® WOODGRAIN TILES**

### STRONG AND SILENT

Enhance the ambiance of your space while effectively managing noise. EchoDeco® Woodgrain Tiles bring a touch of sophistication, providing both style and sound balancing benefits. Woodgrain Tiles are sold in sets, quantities vary with sizes.

#### Acoustic EchoScape Material Thickness 3/8" (9mm)

- Highly NRC rated at 0.85
- Fire rating ASTM E84 Class A
- VOC and Red Dye Free
- Made from recycled contents
- 5 woodgrain patterns
- 26 color finishes