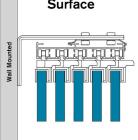

#### **Built to Your Specifications**

- Available with ceiling, overhead or wall mounting
- Incoporate up to 5 panels on one track
- Choose how panels collapse and slide open
- Several design options
- Custom designs available

#### Vertical Surface

mergeworks.com