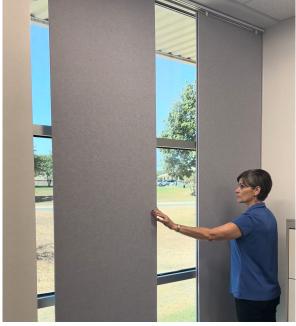

# DIVIDE ROOMS, DOORS, ENTRY WAYS AND WINDOWS

EchoDeco® Sliding Track Panels for rooms, doors, entry ways and windows are stylish and effective. Wall, ceiling or overhead mounted, sliding panels with sound absorbing material, create separation and division while quieting your space.

#### **Built to Your Specifications**

- Available with ceiling, overhead or wall mounting
- Incoporate up to 5 panels on one track
- Choose how panels collapse and slide open
- Several design options
- Custom designs available