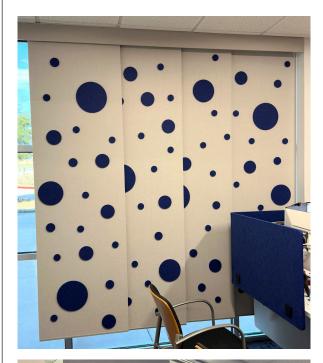

# DIVIDE ROOMS, DOORS, ENTRY WAYS AND WINDOWS

EchoDeco® Sliding Track Panels for rooms, doors, entry ways and windows are stylish and effective. Wall, ceiling or overhead mounted, sliding panels with sound absorbing material, create separation and division while quieting your space.

#### Acoustic EchoScape Material Thickness 3/8" (9mm)

- Highly NRC rated at 0.85
- Fire rating ASTM E84 Class A
- VOC and Red Dye Free
- Made from recycled contents
- 26 color finishes