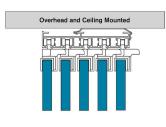

#### **Built to Your Specifications**

- Available with ceiling, overhead or wall mounting
- Incoporate up to 5 panels on one track
- Choose how panels collapse and slide open
- Several design options
- Custom designs available

### Horizontal Surface