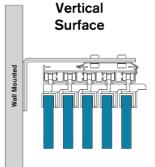

#### Acoustic EchoScape Material Thickness 3/8" (9mm)

- Highly NRC rated at 0.85
- Fire rating ASTM E84 Class A
- VOC and Red Dye Free
- Made from recycled contents
- 26 color finishes
- Mounting options: wall, ceiling, or overhead
- Multiple tracks can be used together to span large or open-plan spaces
- Panels available in multiple widths and heights
- Optional decorative cutout designs
- 26 colors to match your brand or interior style
- Customize how panels stack, collapse, and slide with various mechanical configurations
- Ideal for dividing rooms, doorways, entryways, and windows
- EchoDeco panel thickness 3/8" (9mm) with NRC rating of 0.85