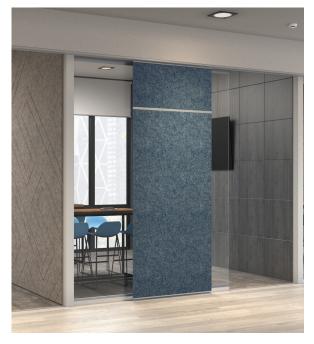

# **ECHODECO® SLIDING TRACK PANELS**

ARTFUL DIVISION. ACOUSTIC PRECISION.

EchoDeco® Sliding Track Panels combine sound absorption with flexible design to divide rooms, doorways, and windows while reducing noise. These panels can be mounted to the wall, ceiling, or overhead. Multiple tracks can be used in sequence to cover longer spans, making them ideal for large or open-plan spaces.

#### Acoustic EchoScape Material Thickness 3/8" (9mm)

- Highly NRC rated at 0.85
- Fire rating ASTM E84 Class A
- VOC and Red Dye Free
- Made from recycled contents
- 26 color finishes
- Mounting options: wall, ceiling, or overhead
- Multiple tracks can be used together to span large or open-plan spaces
- Panels available in multiple widths and heights
- Optional decorative cutout designs
- 26 colors to match your brand or interior style
- Customize how panels stack, collapse, and slide with various mechanical configurations
- Ideal for dividing rooms, doorways, entryways, and windows
- EchoDeco panel thickness 3/8" (9mm) with NRC rating of 0.85