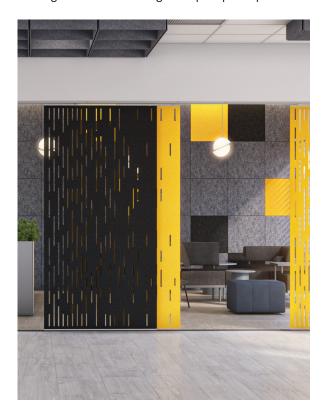

# **ECHODECO® SLIDING TRACK PANELS**

ARTFUL DIVISION. ACOUSTIC PRECISION.

EchoDeco® Sliding Track Panels combine sound absorption with flexible design to divide rooms, doorways, and windows while reducing noise. These panels can be mounted to the wall, ceiling, or overhead. Multiple tracks can be used in sequence to cover longer spans, making them ideal for large or open-plan spaces.

#### Acoustic EchoScape Material Thickness 3/8" (9mm)

- Highly NRC rated at 0.85
- Fire rating ASTM E84 Class A
- VOC and Red Dye Free
- Made from recycled contents
- 26 color finishes
- Mounting options: wall, ceiling, or overhead
- Multiple tracks can be used together to span large or open-plan spaces
- Panels available in multiple widths and heights
- Optional decorative cutout designs
- 26 colors to match your brand or interior style
- Customize how panels stack, collapse, and slide with various mechanical configurations
- Ideal for dividing rooms, doorways, entryways, and windows
- EchoDeco panel thickness 3/8" (9mm) with NRC rating of 0.85