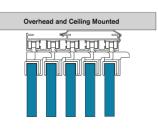

#### Acoustic EchoScape Material Thickness 3/8" (9mm)

- Highly NRC rated at 0.85
- Fire rating ASTM E84 Class A
- VOC and Red Dye Free
- Made from recycled contents
- 26 color finishes
- Mounting options: wall, ceiling, or overhead
- Multiple tracks can be used together to span large or open-plan spaces
- Panels available in multiple widths and heights
- Optional decorative cutout designs
- 26 colors to match your brand or interior style
- Customize how panels stack, collapse, and slide with various mechanical configurations
- Ideal for dividing rooms, doorways, entryways, and windows
- EchoDeco panel thickness 3/8" (9mm) with NRC rating of 0.85

### Horizontal Surface