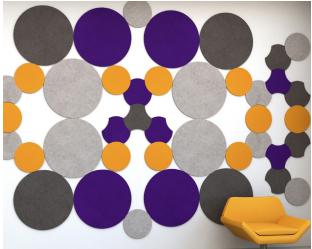

### STYLE AND FUNCTIONALITY

Artistic flare with acoustic balance, EchoDeco® Shapes bring your designs to life while reducing ambient noise. Use our acoustic wall tiles to create a mural, add a pop of color or design a masterpiece. Each Shape sold in set of 8 for each color and size.