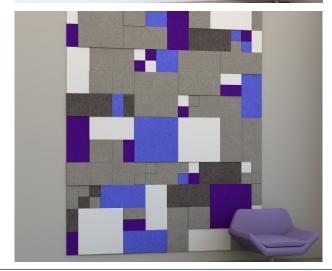

### STYLE AND FUNCTIONALITY

Artistic flare with acoustic balance, EchoDeco® Shapes bring your designs to life while reducing ambient noise. Use our acoustic wall tiles to create a mural, add a pop of color or design a masterpiece. Each Shape sold in set of 8 for each color and size.