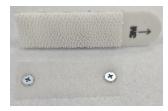

# **ECHODECO® MOSAIC TILES**

## STYLISH SILENCE

EchoDeco® Mosaic Tiles let you mix and match colors and designs to create something visually appealing and functional. Cover the entire wall or create a unique arrangement. Available in 4 designs.





## PRODUCT SPECIFICATIONS

#### **DIMENSIONS**

#### Widths & Heights

35.5"w x 47.5"h 39.5"w x 47.5"h 43.5"w x 47.5"h 47.5"w x 47.5"h

Custom sizes available

### **MATERIALS**

#### Acoustic EchoScape Material Thickness 3/8" (9mm)

- Highly NRC rated at 0.85
- Fire rating ASTM E84 Class A
- VOC and Red Dye Free
- Made from recycled contents
- 26 color finishes

# **WALL MOUNT OPTIONS**



ADHESIVE REMOVABLE MOUNT