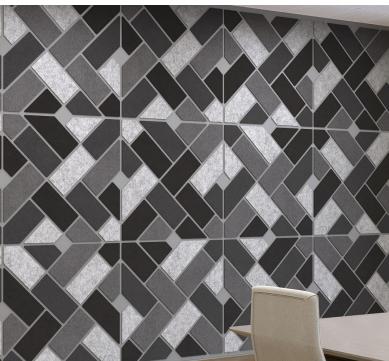

## STYLISH SILENCE

EchoDeco® Mosaic Tiles let you mix and match colors and designs to create something visually appealing and functional. Cover the entire wall or create a unique arrangement. Available in 4 designs.