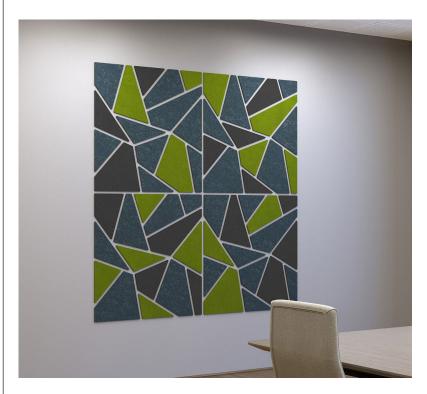

## STYLISH SILENCE

EchoDeco® Mosaic Tiles let you mix and match colors and designs to create something visually appealing and functional. Cover the entire wall or create a unique arrangement. Available in 4 designs.