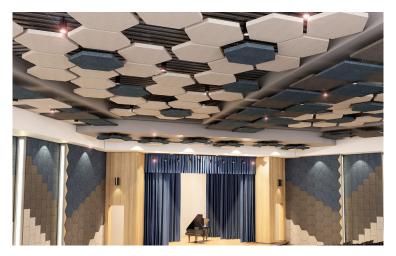

# ECHODECO<sup>®</sup> CLOUDS SOUND-ABSORBING & SPACE-SAVING

Acoustic EchoDeco<sup>®</sup> Clouds enhance both the sound and appearance of any area without take up valuable floor space. By focusing your acoustic solution on the ceiling, you can effectively eliminate echo, reduce noise and create a more comfortable environment. Available in 5 designs.

#### DIMENSIONS

| Design                 | Fixed Sizes |
|------------------------|-------------|
| Triangle               | 20"         |
|                        | 30"         |
|                        | 40"         |
| Hexagon                | 21"         |
|                        | 30"         |
|                        | 43"         |
| Square                 | 20"         |
|                        | 34"         |
|                        | 40"         |
| Circle                 | 24"         |
|                        | 36"         |
|                        | 48"         |
| Rectangle              | 20"W x 30"L |
|                        | 34"W x 51"L |
|                        | 40"W x 60"L |
| Custom sizes available |             |