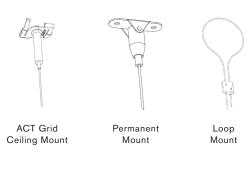

|
| Hexagon                | 21"         |
|                        | 30"         |
|                        | 43"         |
| Square                 | 20"         |
|                        | 34"         |
|                        | 40"         |
| Circle                 | 24"         |
|                        | 36"         |
|                        | 48"         |
| Rectangle              | 20"W x 30"L |
|                        | 34"W x 51"L |
|                        | 40"W x 60"L |
| Custom sizes available |             |

#### MATERIALS

.

Acoustic EchoScape Material Thickness 3/8" (9mm)

- Highly NRC rated at 0.85
  - Fire rating ASTM E84 Class A
- VOC and Red Dye Free
- Made from recycled contents
- 26 color finishes
- 5 woodgrain patterns

## CEILING MOUNTING OPTIONS