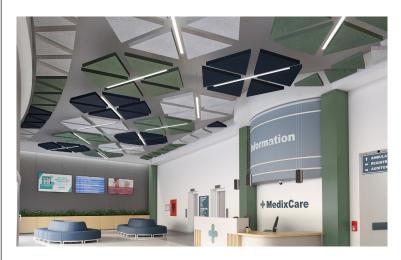

# ECHODECO<sup>®</sup> CLOUDS SOUND-ABSORBING & SPACE-SAVING

Acoustic EchoDeco<sup>®</sup> Clouds enhance both the sound and appearance of any area without take up valuable floor space. By focusing your acoustic solution on the ceiling, you can effectively eliminate echo, reduce noise and create a more comfortable environment. Available in 5 designs.

#### DIMENSIONS

| Design                 | Fixed Sizes |
|------------------------|-------------|
| Triangle               | 20"         |
|                        | 30"         |
|                        | 40"         |
| Hexagon                | 21"         |
|                        | 30"         |
|                        | 43"         |
| Square                 | 20"         |
|                        | 34"         |
|                        | 40"         |
| Circle                 | 24"         |
|                        | 36"         |
|                        | 48"         |
| Rectangle              | 20"W x 30"L |
|                        | 34"W x 51"L |
|                        | 40"W x 60"L |
| Custom sizes available |             |