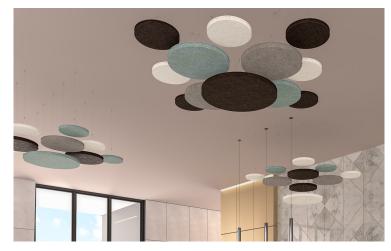

# ECHODECO<sup>®</sup> CLOUDS SOUND-ABSORBING & SPACE-SAVING

Acoustic EchoDeco<sup>®</sup> Clouds enhance both the sound and appearance of any area without take up valuable floor space. By focusing your acoustic solution on the ceiling, you can effectively eliminate echo, reduce noise and create a more comfortable environment. Available in 5 designs.

#### DIMENSIONS

| Design                 | Fixed Sizes |
|------------------------|-------------|
| Triangle               | 20"         |
|                        | 30"         |
|                        | 40"         |
| Hexagon                | 21"         |
|                        | 30"         |
|                        | 43"         |
| Square                 | 20"         |
|                        | 34"         |
|                        | 40"         |
| Circle                 | 24"         |
|                        | 36"         |
|                        | 48"         |
| Rectangle              | 20"W x 30"L |
|                        | 34"W x 51"L |
|                        | 40"W x 60"L |
| Custom sizes available |             |