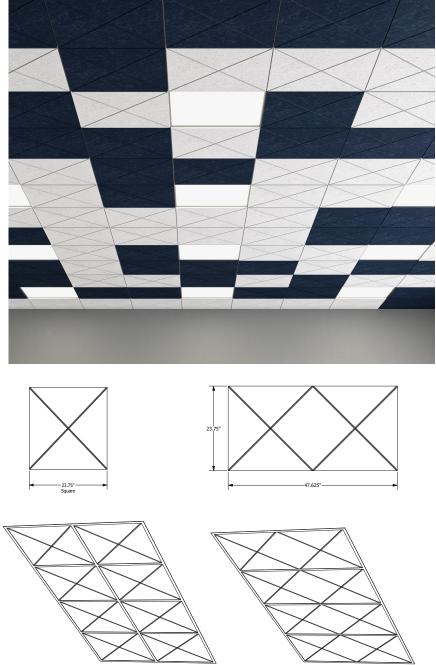

## ECHODECO® CEILING TILES ACOUSTICS WITH A FLAIR

Artistic EchoDeco® Ceiling Tiles simultaneously reduce unwanted noise, increase energy efficiency, and update the look for your space. EchoDeco® Ceiling Tiles simply drop into any ACT ceiling grid with no installation or costly construction. Available in 10 designs.

## DIMENSIONS

|     | Widths & Longths                                                                                                                                               |
|-----|----------------------------------------------------------------------------------------------------------------------------------------------------------------|
|     | Widths & Lengths                                                                                                                                               |
|     | 23.75"W x 23.75"L<br>(Sold in Set of 8)                                                                                                                        |
|     | 23.75"W x 47.625"L<br>(Sold in Set of 4)                                                                                                                       |
|     | Custom sizes available                                                                                                                                         |
|     |                                                                                                                                                                |
| MAI | ERIALS                                                                                                                                                         |
| N   | Acoustic EchoScape<br>laterial Thickness 3/8" (9mm)                                                                                                            |
| :   | Highly NRC rated at 0.85<br>Fire rating - ASTM E84 Class A<br>VOC and Red Dye Free<br>Made from recycled contents<br>26 color finishes<br>5 woodgrain patterns |