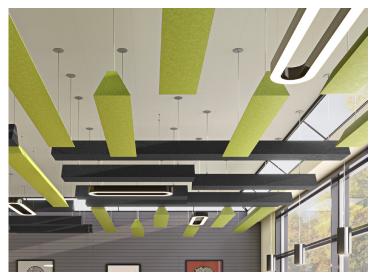

## **ECHODECO® BEAM BAFFLES** QUIET, STRIKING, VERSATILE

Improve sound control and enhance room acoustics with EchoDeco® Beam Baffles. Effective and affordable, EchoDeco® Beam Baffles create a comfortable environment with added style. Available in 5 designs.

Single Beam Baffles