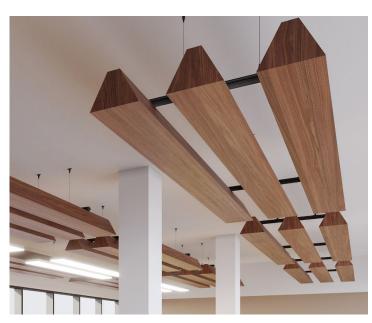

## **ECHODECO® BEAM BAFFLES** QUIET, STRIKING, VERSATILE

Improve sound control and enhance room acoustics with EchoDeco® Beam Baffles. Effective and affordable, EchoDeco® Beam Baffles create a comfortable environment with added style. Available in 5 designs.

Single Beam Baffles