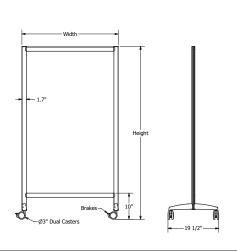

### **FRAMES**

GC GW

| Size        | Weight (lbs) | Clear Glass<br>with 4 Wheel or Freestanding Feet | White Glass<br>with 4 Wheel or Freestanding Feet |  |
|-------------|--------------|--------------------------------------------------|--------------------------------------------------|--|
| 37"W x 66"H | 61           | \$1,387                                          | \$2,042                                          |  |
| 42"W x 76"H | 78           | \$1,610                                          | \$2,470                                          |  |