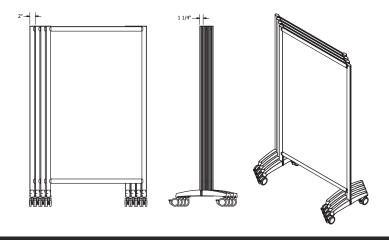

## MOBILE GLASS DRY ERASE

Collaborate, communicate and create in style with MergeWorks mobile glass boards. Durable and built to last, our double-sided glass boards are made from high quality ¼-inch tempered safety glass, which is 4 times stronger than regular glass. Available in clear or white glass, our glass boards are designed for heavy usage and never dent, stain, streak, or ghost. Glass boards are available in a contemporary aluminum frame designs with our reinforced Eurocast mobile feet or free-standing foot options.

- Framework is constructed using reinforced aluminum extrusions
- · All metal parts are anodized, or powder coated for an aesthetic and durable finish
- Eurocast feet are reinforced and have 3" locking casters
- Nesting frame design allows for easy space-saving storage
- Glass board is available in clear or white
- Made in the USA