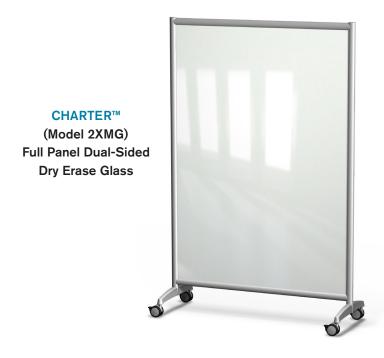

tructed using reinforced aluminum extrusions
- · All metal parts are anodized, or powder coated for an aesthetic and durable finish
- Eurocast feet are reinforced and have 3" locking casters
- Nesting frame design allows for easy space-saving storage
- Glass board is available in clear or white
- Made in the USA





#### **GLASS BOARDS**

| Model         | Sizes                      | Frame Color                   | Foot Options                  | Dry Erase Materials           |
|---------------|----------------------------|-------------------------------|-------------------------------|-------------------------------|
| 2XMG Charter™ | 37"W x 66"H<br>42"W x 76"H | AA Satin Aluminum<br>BK Black | 4E 4 Wheel<br>FE Freestanding | GC Clear Glass GW White Glass |

## GLASS BOARDS - CHARTER™



### **FRAMES**



GC GW

| Size        | Weight (lbs) | Clear Glass<br>with 4 Wheel or Freestanding Feet | White Glass<br>with 4 Wheel or Freestanding Feet |  |
|-------------|--------------|--------------------------------------------------|--------------------------------------------------|--|
| 37"W x 66"H | 61           | \$1,387                                          | \$2,042                                          |  |
| 42"W x 76"H | 78           | \$1,610                                          | \$2,470                                          |  |

| Accessories Available for Charter   | SKU | Price | NOTE: |                    |
|-------------------------------------|-----|-------|-------|--------------------|
|                                     |     |       |       |