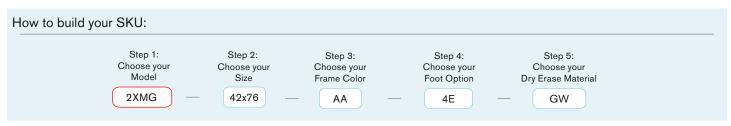

#### **GLASS BOARDS**

| Model         | Sizes                      | Frame Color                   | Foot Options                  | Dry Erase Materials           |
|---------------|----------------------------|-------------------------------|-------------------------------|-------------------------------|
| 2XMG Charter™ | 37"W x 66"H<br>42"W x 76"H | AA Satin Aluminum<br>BK Black | 4E 4 Wheel<br>FE Freestanding | GC Clear Glass GW White Glass |