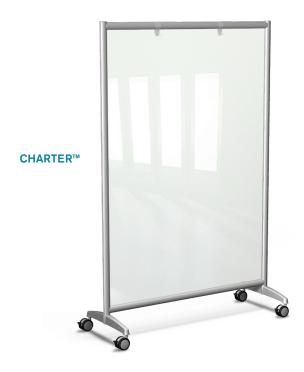

## MOBILE GLASS DRY ERASE

Collaborate, communicate and create in style with MergeWorks mobile glass boards. Durable and built to last, our double-sided glass boards are made from high quality ¼-inch tempered safety glass, which is 4 times stronger than regular glass. Available in clear or white glass, our glass boards are designed for heavy usage and never dent, stain, streak, or ghost. Glass boards are available in a contemporary aluminum frame designs with our reinforced Eurocast mobile feet or free-standing foot options.

- Framework is constructed using reinforced aluminum extrusions
- · All metal parts are anodized, or powder coated for an aesthetic and durable finish
- Eurocast feet are reinforced and have 3" locking casters
- Nesting frame design allows for easy space-saving storage
- Glass board is available in clear or white
- Made in the USA

## GLASS BOARDS - CHARTER™