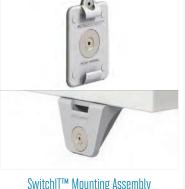

#### Desk Dividers • Switchl™

Desk Dividers • EchoWrap™

SwitchlT™ - Acoustic EchoScape™

SwitchIT™ Mounting Assembly Patent Pending Magnetic Connection

Desk Dividers • Above and Below the Desk

Stackers™ - Frosted Acrylic