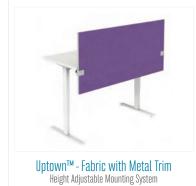

# TableUP™ Modesty Panels

Electric Height Adjustable Tables 2 & 3-Stage Bases Available

Modesty Panel - Acoustic EchoScape™

All products are available in several sizes, materials, finishes and with multiple mounting options.