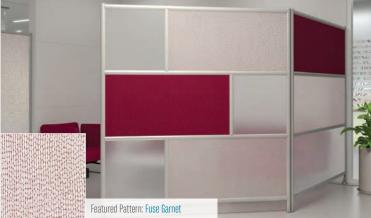

## Artistry™ by MergeWorks

- Add separation without compromising aesthetics
- Several resin patterns and prints available
- Combine with fabrics, laminates and acoustic EchoScape™ materials
- Create memorable spaces