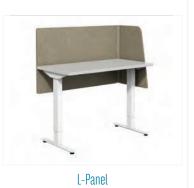

#### Desk Dividers • Switchl™

Desk Dividers • EchoWrap™

SwitchlT™ - Acoustic EchoScape™

SwitchIT™ Mounting Assembly Patent Pending Magnetic Connection

Desk Dividers • Above and Below the Desk

Stackers™ - Frosted Acrylic