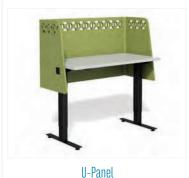

# TableUP™ Modesty Panels

Electric Height Adjustable Tables 2 & 3-Stage Bases Available

Modesty Panel - Acoustic EchoScape™

All products are available in several sizes, materials, finishes and with multiple mounting options.