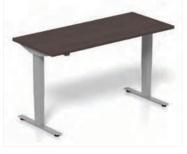

# TableUP™ Modesty Panels

Electric Height Adjustable Tables 2 & 3-Stage Bases Available

Modesty Panel - Acoustic EchoScape™

All products are available in several sizes, materials, finishes and with multiple mounting options.