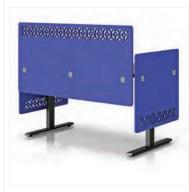

#### Desk Dividers • Switchl™

Desk Dividers • EchoWrap™

SwitchlT™ - Acoustic EchoScape™

SwitchIT™ Mounting Assembly Patent Pending Magnetic Connection

Desk Dividers • Above and Below the Desk

Stackers™ - Frosted Acrylic