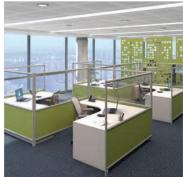

#### Desk Dividers • Above the Desk

Enclave™ - Fabric Fold

Enclave™ Privacy Plus Wing Panel

Enclave™ Sneeze Guard

Terrace™ Sneeze Guard

#### Desk Dividers • Switchl™

Desk Dividers • EchoWrap™

SwitchlT™ - Acoustic EchoScape™

SwitchIT™ Mounting Assembly Patent Pending Magnetic Connection

Desk Dividers • Above and Below the Desk

Stackers™ - Frosted Acrylic