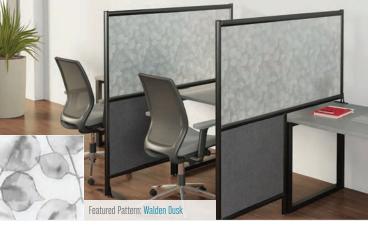

## Artistry™ by MergeWorks

- Add separation without compromising aesthetics
- Several resin patterns and prints available
- Combine with fabrics, laminates and acoustic EchoScape™ materials
- Create memorable spaces