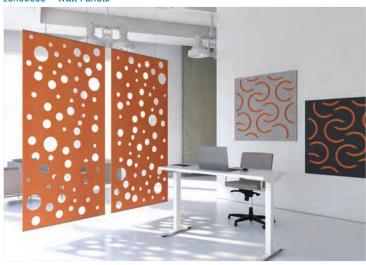

## Artistry™ by MergeWorks

- Add separation without compromising aesthetics
- Several resin patterns and prints available
- Combine with fabrics, laminates and acoustic EchoScape™ materials
- Create memorable spaces