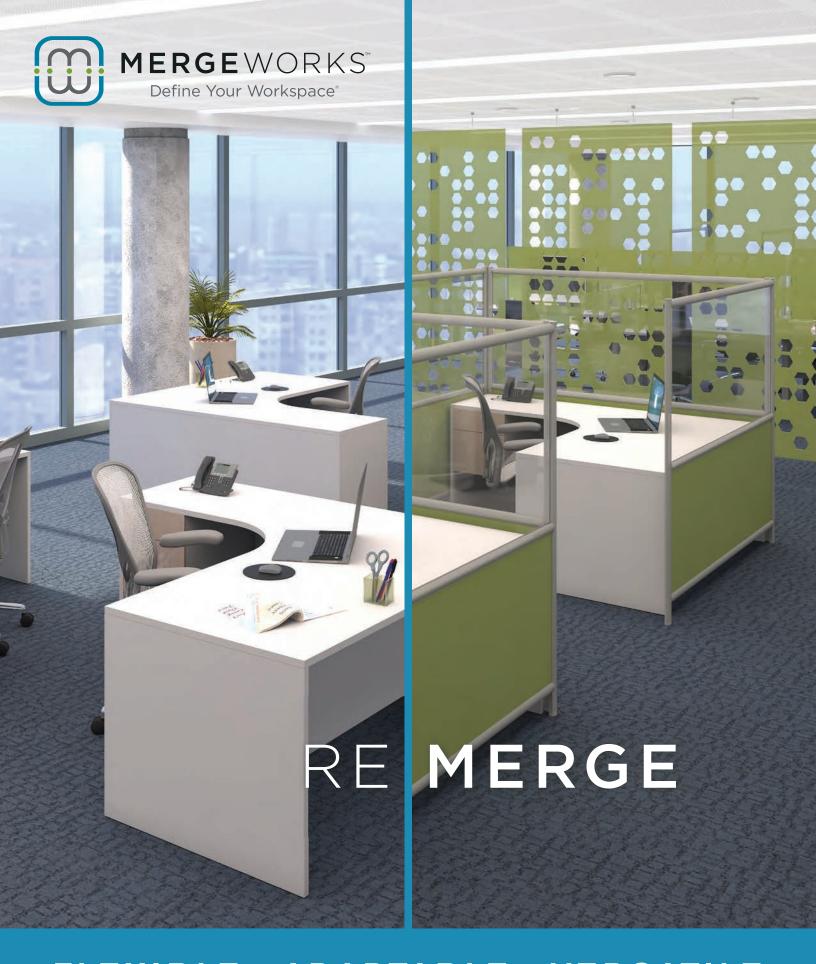

#### Desk Dividers • Above the Desk

Enclave™ - Fabric Fold

Enclave™ Privacy Plus Wing Panel

Enclave™ Sneeze Guard

Terrace™ Sneeze Guard