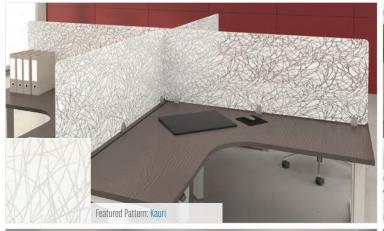

## Artistry™ by MergeWorks

- Add separation without compromising aesthetics
- Several resin patterns and prints available
- Combine with fabrics, laminates and acoustic EchoScape™ materials
- Create memorable spaces