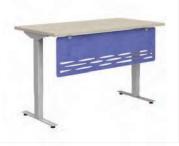

# TableUP™ Modesty Panels

Electric Height Adjustable Tables 2 & 3-Stage Bases Available

Modesty Panel - Acoustic EchoScape™

All products are available in several sizes, materials, finishes and with multiple mounting options.