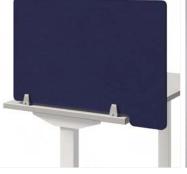

# TableUP™ Modesty Panels

Electric Height Adjustable Tables 2 & 3-Stage Bases Available

Modesty Panel - Acoustic EchoScape™

All products are available in several sizes, materials, finishes and with multiple mounting options.