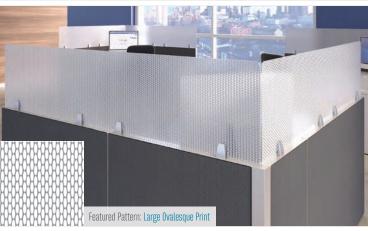

## Artistry™ by MergeWorks

- Add separation without compromising aesthetics
- Several resin patterns and prints available
- Combine with fabrics, laminates and acoustic EchoScape™ materials
- Create memorable spaces