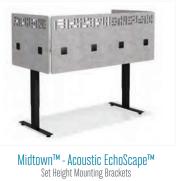

#### Desk Dividers • Switchl™

Desk Dividers • EchoWrap™

SwitchlT™ - Acoustic EchoScape™

SwitchIT™ Mounting Assembly Patent Pending Magnetic Connection

Desk Dividers • Above and Below the Desk

Stackers™ - Frosted Acrylic